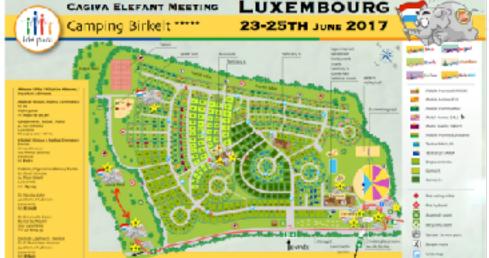

#### **Campsite layout**

The following drawing gives you a good idea about the campsite layout. Please study it carefully that you know your way around. The Elefant village is far back at the end of the campsite. This was arranged by purpose that we are as much as possible under our own.

Most activities are close to the main entrance or in the Elefant village. One major drawback could be that we expect it to be really hot during the weekend. We love it and our Elefants loves it as well but there is unfortunately now shadow on the place that we reserved for our tents. We expected it to rain. It is very rare that the weather is like the last couple of weeks. Stay patient, drink another beer and enjoy.

Please not hat this plan has changed from the 2nd Newsletter. The entrance is now just for us and you even have a bit of gravel to get there.

Short term parking for bikes

Reception desk (open 23/06/17 15:00 - 18:30)

Dinner Friday evening (open 23/06/17 20:00 - 22:00)

Cagiva Elefant Meeting gate (please make sure that you get your bikes there before 22:00 or you have to push them or you leave them outside)

24 hours parking for bikes

<u>Çagiya</u> Elefant Village camping area

<u>Gagiya</u> Elefant Meeting bungalow area

<u>Cagiva</u> Elefant Village pavilion (Show on Saturday evening *and* late night area for Friday and Saturday).

Dinner Friday evening (open 23/06/17 20:00 - 22:00)

Sanitary Facilities / showers MEN

Sanitary Facilities / showers WOMEN

**MEETING NEWSLETTER No.2** 

Page 4 of 8