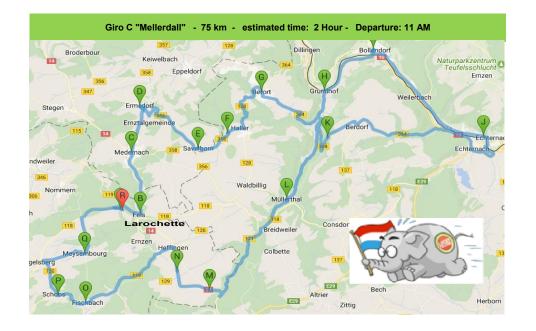

### **Elefant Rally 2017**

Finally this is what a lot of you have been waiting for! The ultimate part of each International Elefant Meeting event is the tour on the main event day. 2017 it is the 24th of June. As previously announced the initial plan was to run a tour across 4 countries. This is something that is only possible in Luxembourg and it would be a great target to achieve. Unfortunately we did not succeed to follow our ambitions here. After touring around the country we understood that we would have to make compromises regarding the quality of the tour. We expect that you come to Luxembourg to discover the most beautiful roads of the country. To make any compromise on providing the nicest roads to you, would probably not the best possible decision.

The final solution now covers "only" 3 of the possible "4" countries. We further decided after some mail exchange with the "Pfadfinder" from Germany to offer 3 different tracks. Not necessarily everybody has the ambition to do the entire 200km trip that we have foreseen for the bravest of you.