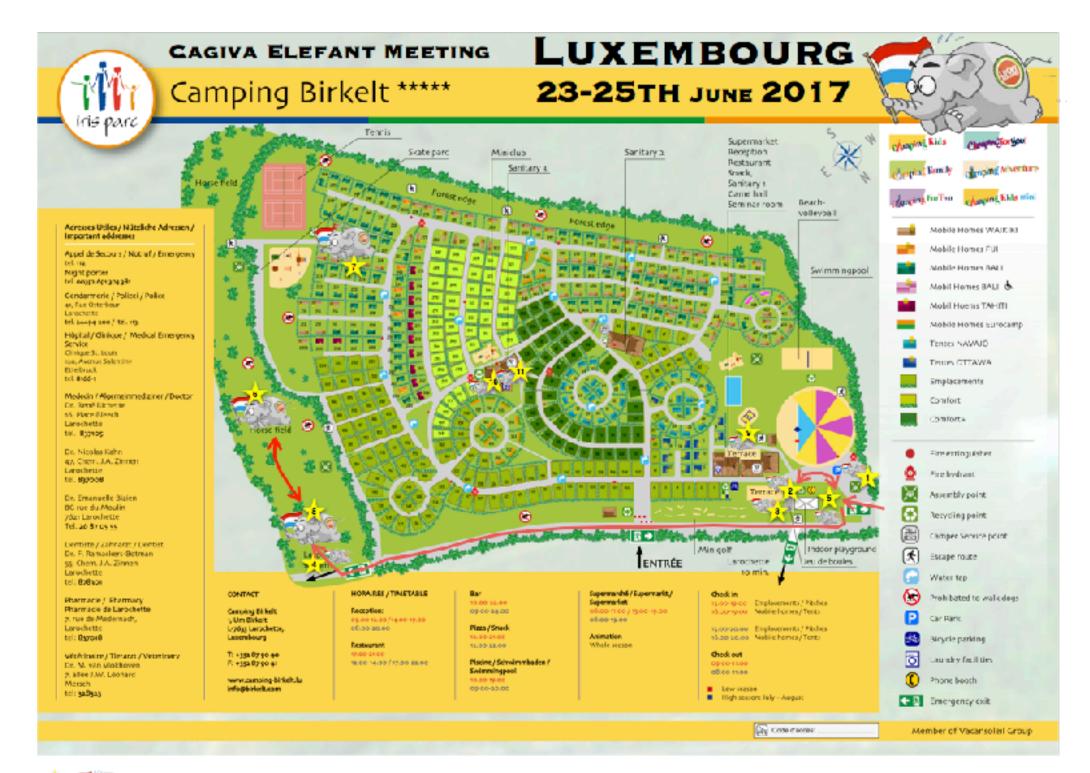

#### **Campsite layout**

The following drawing gives you a good idea about the campsite layout. Please study it carefully that you know your way around. The Elefant village is far back at the end of the campsite. This was arranged by purpose that we are as much as possible under our own.

Most activities are close to the main entrance or in the Elefant village. One major drawback could be that we expect it to be really hot during the weekend. We love it and our Elefants loves it as well but there is unfortunately now shadow on the place that we reserved for our tents. We expected it to rain. It is very rare that the weather is like the last couple of weeks. Stay patient, drink another beer and enjoy.

Please not hat this plan has changed from the 2nd Newsletter. The entrance is now just for us and you even have a bit of gravel to get there.

Short term parking for bikes

Reception desk (open 23/06/17 15:00 - 18:30)

Dinner Friday evening (open 23/06/17 20:00 - 22:00)

Cagiva Elefant Meeting gate (please make sure that you get your bikes there before 22:00 or you have to push them or you leave them outside)

24 hours parking for bikes

<u>Çagiya</u> Elefant Village camping area

<u>Gagiya</u> Elefant Meeting bungalow area

<u>Cagiva</u> Elefant Village pavilion (Show on Saturday evening *and* late night area for Friday and Saturday).

Dinner Friday evening (open 23/06/17 20:00 - 22:00)

Sanitary Facilities / showers MEN

Sanitary Facilities / showers WOMEN

**MEETING NEWSLETTER No.2** 

Page 4 of 8