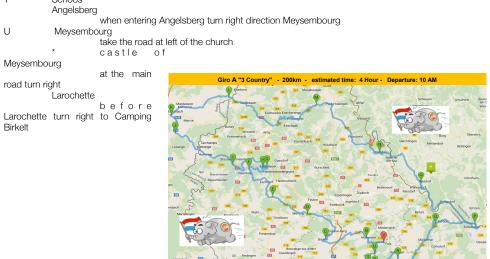

### **Elefant Rally 2017**

Finally this is what a lot of you have been waiting for! The ultimate part of each International Elefant Meeting event is the tour on the main event day. 2017 it is the 24th of June. As previously announced the initial plan was to run a tour across 4 countries. This is something that is only possible in Luxembourg and it would be a great target to achieve. Unfortunately we did not succeed to follow our ambitions here. After touring around the country we understood that we would have to make compromises regarding the quality of the tour. We expect that you come to Luxembourg to discover the most beautiful roads of the country. To make any compromise on providing the nicest roads to you, would probably not the best possible decision.

The final solution now covers "only" 3 of the possible "4" countries. We further decided after some mail exchange with the "Pfadfinder" from Germany to offer 3 different tracks. Not necessarily everybody has the ambition to do the entire 200km trip that we have foreseen for the bravest of you.

As highlighted already several times Offroad isn't easy in our country. We promised to find at least a small replacement for that. If you really are interested you should ask for that option during the inscription process. A secret map will be available only at the event on the reception desk. The option that we do not disclose publicly, because we don't want to wakeup sleeping animals is only available for the brave guys that sign up for Route A (200km). We hope you have fun with it. During the 2nd test ride with road tires my Elefant ended up on the ground. It did rain the night before and there is a tiny hill climb covered by gras. In case of bad weather conditions we strongly recommend not to ride it.

In any case be aware that you ride on or offload completely on your own responsibility. Officially there is even no route guidance provided. We have only one guy per route that is available to ride upfront. There is no one covering the end of a convoy. In case you lose track, there is no support. Just try to reach the next meeting point on your own. There is no babysitting. You did manage to find Luxembourg, so we are confident that you will make it. Obviously the guys will try to ride upfront in a low pace.