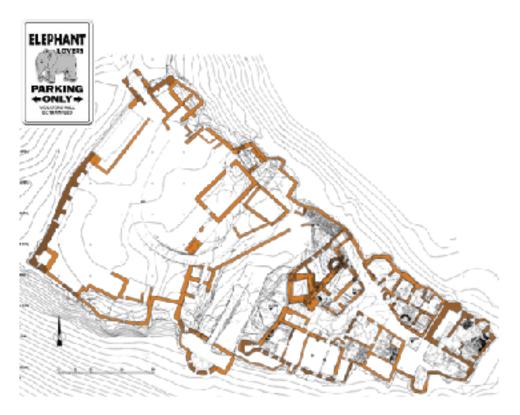

#### **Campsite layout**

The following drawing gives you a good idea about the campsite layout. Please study it carefully that you know your way around. The Elefant village is far back at the end of the campsite. This was arranged by purpose that we are as much as possible under our own.

Most activities are close to the main entrance or in the Elefant village. One major drawback could be that we expect it to be really hot during the weekend. We love it and our Elefants loves it as well but there is unfortunately now shadow on the place that we reserved for our tents. We expected it to rain. It is very rare that the weather is like the last couple of weeks. Stay patient, drink another beer and enjoy.

Please not hat this plan has changed from the 2nd Newsletter. The entrance is now just for us and you even have a bit of gravel to get there.

Short term parking for bikes

Reception desk (open 23/06/17 15:00 - 18:30)

Dinner Friday evening (open 23/06/17 20:00 - 22:00)

Cagiva Elefant Meeting gate (please make sure that you get your bikes there before 22:00 or you have to push them or you leave them outside)

24 hours parking for bikes

<u>Çagiya</u> Elefant Village camping area

<u>Gagiya</u> Elefant Meeting bungalow area

<u>Cagiva</u> Elefant Village pavilion (Show on Saturday evening *and* late night area for Friday and Saturday).

Dinner Friday evening (open 23/06/17 20:00 - 22:00)

Sanitary Facilities / showers MEN

Sanitary Facilities / showers WOMEN

**MEETING NEWSLETTER No.2** 

Page 4 of 8