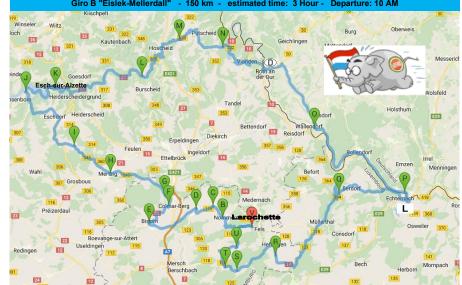

### **Elefant Rally 2017**

Finally this is what a lot of you have been waiting for! The ultimate part of each International Elefant Meeting event is the tour on the main event day. 2017 it is the 24th of June. As previously announced the initial plan was to run a tour across 4 countries. This is something that is only possible in Luxembourg and it would be a great target to achieve. Unfortunately we did not succeed to follow our ambitions here. After touring around the country we understood that we would have to make compromises regarding the quality of the tour. We expect that you come to Luxembourg to discover the most beautiful roads of the country. To make any compromise on providing the nicest roads to you, would probably not the best possible decision.

The final solution now covers "only" 3 of the possible "4" countries. We further decided after some mail exchange with the "Pfadfinder" from Germany to offer 3 different tracks. Not necessarily everybody has the ambition to do the entire 200km trip that we have foreseen for the bravest of you.

As highlighted already several times Offroad isn't easy in our country. We promised to find at least a small replacement for that. If you really are interested you should ask for that option during the inscription process. A secret map will be available only at the event on the reception desk. The option that we do not disclose publicly, because we don't want to wakeup sleeping animals is only available for the brave guys that sign up for Route A (200km). We hope you have fun with it. During the 2nd test ride with road tires my Elefant ended up on the ground. It did rain the night before and there is a tiny hill climb covered by gras. In case of bad weather conditions we strongly recommend not to ride it.

In any case be aware that you ride on or offload completely on your own responsibility. Officially there is even no route guidance provided. We have only one guy per route that is available to ride upfront. There is no one covering the end of a convoy. In case you lose track, there is no support. Just try to reach the next meeting point on your own. There is no babysitting. You did manage to find Luxembourg, so we are confident that you will make it. Obviously the guys will try to ride upfront in a low pace.